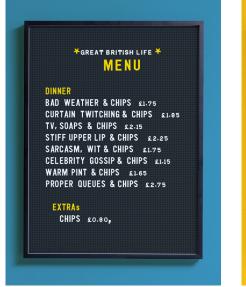

# DINNER

BAD WEATHER & CHIPS £1.75 CURTAIN TWITCHING & CHIPS £1.85 TV, SOAPS & CHIPS £2.15 STIFF UPPER LIP & CHIPS £2.25 SARCASM, WIT & CHIPS £1.75 CELEBRITY GOSSIP & CHIPS £1.15 WARM PINT & CHIPS £1.65 PROPER QUEUES & CHIPS £2.75

### **EXTRAs**

CHIPS £0.80,

SW107 British menu

SW105 Christmas menu

DINNER PIRATE SEAGULLS & PASTIES £1.60 JAM THEN CREAM & PASTIES £1.75 PROPER JOB & PASTIES £2.95 KIDS CRABBING & PASTIES £2.25 SAND IN YOUR PANTS & PASTIES £2.50 MOWZLE SNOZZLE FOY & PASTIES £1.50 SUBFING SEALS & PASTIES £1.25 QUEVES FROM DEVON & PASTIES £3.50 PASTIES PASTIES & PASTIES £2.80