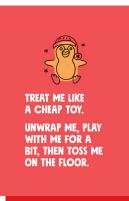

I'VE GOT YOU SOMETHING REALLY SPECIAL THIS YEAR. THIS HANDY BIT OF CARD TO TAKE TO THE PUB WITH YOU TO FIX WOBBLY TABLES. HAPPY CHRISTMAS!

SW145 Wobbly TREAT ME LIKE A TRIFLE.

SOAK ME IN SHERRY THEN COVER MY WOBBLY BITS WITH CUSTARD AND CREAM.