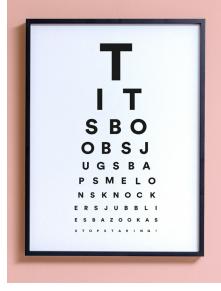

NO

DON'T DO IT

YES

DO IT

SWP10 – Do it, don't do it

SWP31 - Tit test

SWP26 – Bear yoga

SWP27 – Stoats