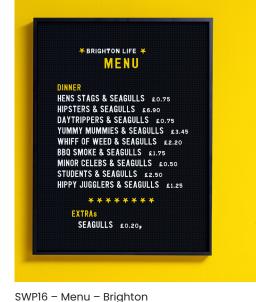

# \* BRIGHTON LIFE \* MENU

DINNER HENS STAGS & SEAGULLS £0.75 HIPSTERS & SEAGULLS £0.75 YUMMY MUMMIES & SEAGULLS £0.75 YUMMY MUMMIES & SEAGULLS £0.45 WHIFF OF WEED & SEAGULLS £1.75 MINOR FELEBE & SEAGULLS £0.50 STUDENTS & SEAGULLS £2.50 HIPPY JUGGLERS & SEAGULLS £1.25 \*\*\*\*\*\*

> EXTRA SEAGULLS £0.20,

SW106 Brighton menu