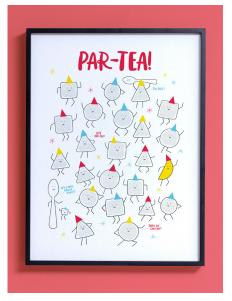

SWP5 - Lolly bear

SWP28 – Partea

SWP12 - Mon cherie

SWP32 – Picatsso

SWP35 – Yes I can

SWP33 – Pigasso

SWP11 – Arrivals

SWP17 – Menu – British