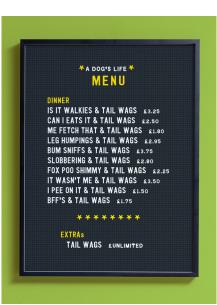

# \* A DOG'S LIFE \* MENU

DINNER IS IT WALKES & TAIL WARS 43.25 CAN IE ATS IT & TAIL WARS 42.50 ME FEICH THAT & TAIL WARS 42.80 BUM SHIFFS & TAIL WARS 42.95 BUM SHIFFS & TAIL WARS 42.95 FOX POO SHIMMY & TAIL WARS 42.85 IT WASN'T ME & TAIL WARS 43.50 BFFF'S & TAIL WARS 41.90 BFF'S & TAIL WARS 41.75

\*\*\*\*\*\*

EXTRAS TAIL WAGS SUNLIMITED

SW111 Dog menu