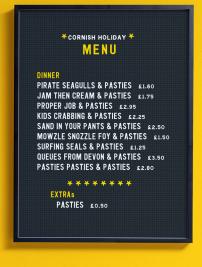

### **EXTRAs**

CHIPS £0.80,

SW107 British menu

SW105 Christmas menu

DINNER PIRATE SEAGULLS & PASTIES £1.60 JAM THEN CREAM & PASTIES £1.75 PROPER JOB & PASTIES £2.95 KIDS CRABBING & PASTIES £2.25 SAND IN YOUR PANTS & PASTIES £2.50 MOWZLE SNOZZLE FOY & PASTIES £1.50 SUBFING SEALS & PASTIES £1.25 QUEVES FROM DEVON & PASTIES £3.50 PASTIES PASTIES & PASTIES £2.80

EXTRAS PASTIES £0.50

SW/109 Cornish menu \* MOTHER'S DAY MENU