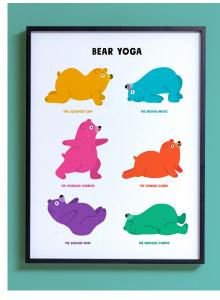

NO

DON'T DO IT

YES

DO IT

SWP10 – Do it, don't do it

SWP31 - Tit test

SWP26 – Bear yoga

SWP27 – Stoats