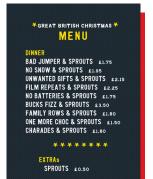

# ★ great british christmas ★ MENU

### DINNER

BAD JUMPER & SPROUTS £1.75 NO SNOW & SPROUTS £1.95 UNWANTED GIFTS & SPROUTS £2.15 FILM REPEATS & SPROUTS £2.25 NO BATTERIES & SPROUTS £1.75 BUCKS FIZZ & SPROUTS £3.50 FAMILY ROWS & SPROUTS £1.80 ONE MORE CHOC & SPROUTS £1.80 CHARADES & SPROUTS £1.80

\* \* \* \* \* \* \* \*

EXTRAS SPROUTS £0.50

SW105 Christmas menu

SW142 Festivi-teas

SW160 Yellow

SW143 Festivi-cheese

SW172 Xmas gift (orange)

SW173 Xmas gift (black)